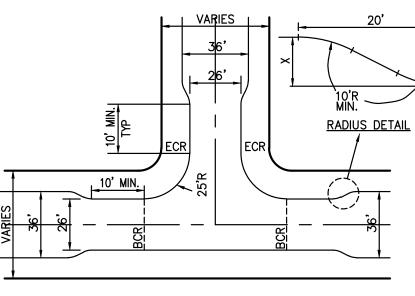

DESCRIPTION: LACO BM TAG IN SE CB RET 10' N/O BCR 40' S/O C/L ONRAMP 5FRWY SO & 39' E/O C/L CALGROVE BL

TYPICAL PRIVATE DRIVE LOCAL INTERSE 3-WAY TRAFFIC CALMING DETAIL