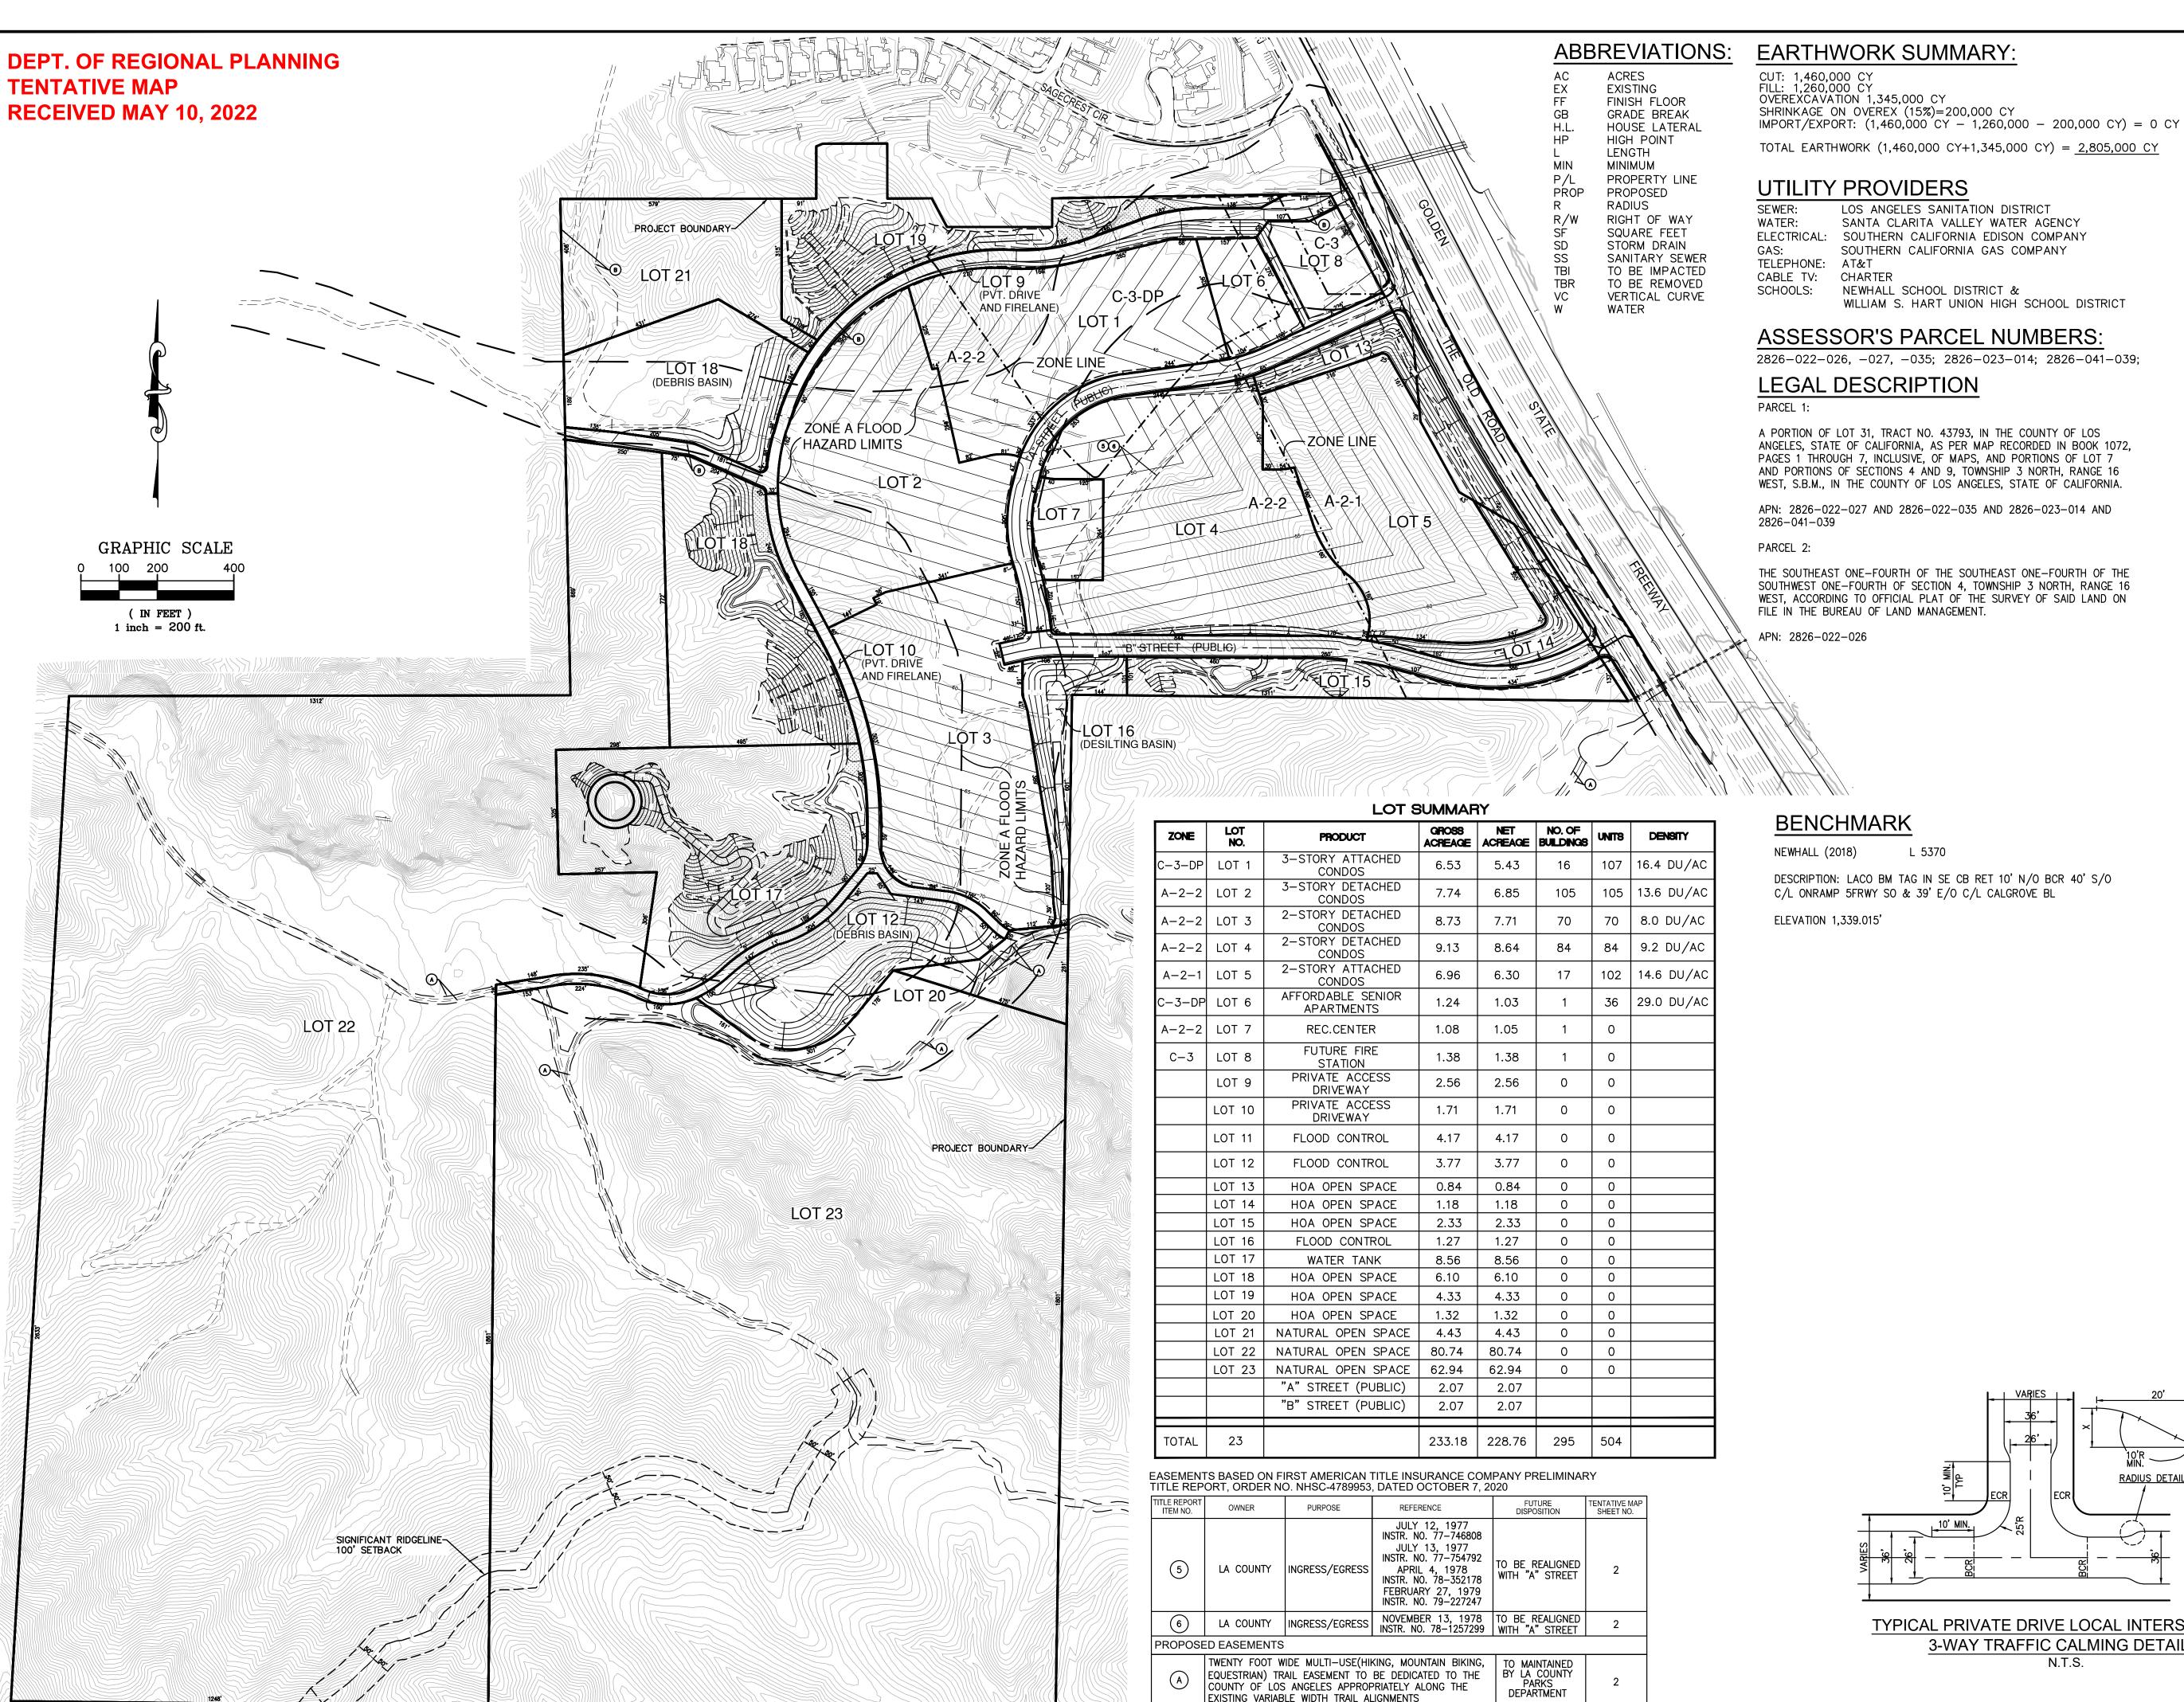

## **ASSESSOR'S PARCEL NUMBERS:**

A PORTION OF LOT 31, TRACT NO. 43793, IN THE COUNTY OF LOS ANGELES, STATE OF CALIFORNIA, AS PER MAP RECORDED IN BOOK 1072, PAGES 1 THROUGH 7, INCLUSIVE, OF MAPS, AND PORTIONS OF LOT 7 AND PORTIONS OF SECTIONS 4 AND 9, TOWNSHIP 3 NORTH, RANGE 16 WEST, S.B.M., IN THE COUNTY OF LOS ANGELES, STATE OF CALIFORNIA.

APN: 2826-022-027 AND 2826-022-035 AND 2826-023-014 AND

THE SOUTHEAST ONE-FOURTH OF THE SOUTHEAST ONE-FOURTH OF THE SOUTHWEST ONE-FOURTH OF SECTION 4, TOWNSHIP 3 NORTH, RANGE 16 WEST, ACCORDING TO OFFICIAL PLAT OF THE SURVEY OF SAID LAND ON